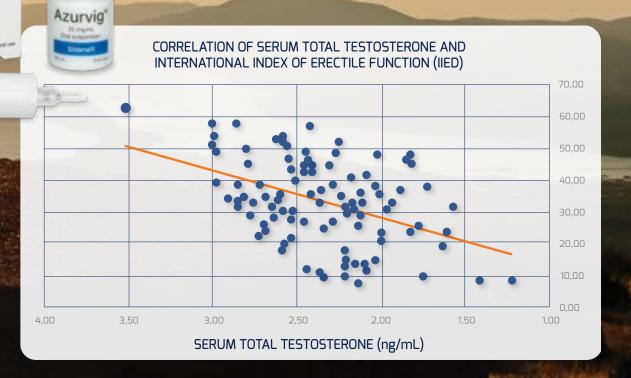

## Titration gives you the ability to handle your patient's requirements as they are aging

- As the patient ages and erectile function decreases, the dosage can be adjusted according to medical need<sup>3</sup>.
- The goal is to administer the ideal dose sufficient to gain the desired pharmacological effect, with the lowest possible adverse effects.

WITH SILDENAFIL 25 mg/ml Oral Spray, as men get older and the erectile function decreases, the urologist has the option to increase the dose according to the patient requirements.